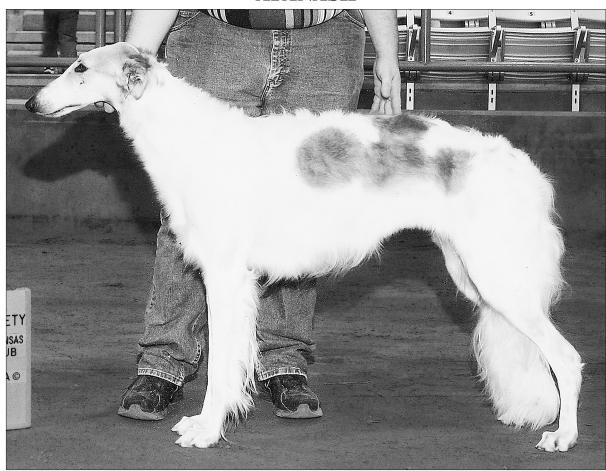

## **Siren Song Citrus Sunset**

1/18/2008 Breeder(s): Steve Sims Female Red Sable Spotted on White Rebecca Neal 1610 Steele Lane Bauxite, Ark 72011 501-944-9646; arborzoi2@yahoo.com

Each time Molly has taken points towards her AKC conformation championship, she has gone on to win BOB. She is a gentle, easy-going girl with lovely sidegait, wonderfully dark pigmentation, full dentition and a scissors bite.